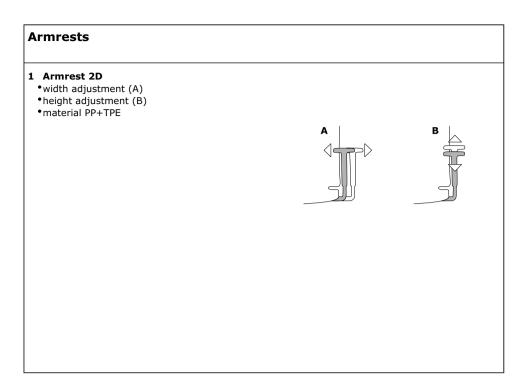

ric String, color: black
- 3 Mechanism Auro Synchro
- **4 Base** 5-star, polypropylene, Ø=26 6/8" (680 mm), h= 3 1/8" (80 mm)
- 5 OPTION WITH EXTRA CHARGE armrest 2D, polyurethane, color: black
- **6 Lumbar support** manual height adjustable 2 3/8" (60 mm)
- 7 Castors Ø 2 4/8" (Ø 65 mm), for soft floors PP+PA , color: black; OPTION WITH EXTRA CHARGE - for hard floors PP+PA, color: black
- 8 Actuator steal gas spring, adjustment range 5 1/8" (130 mm), color: black



- max. load 120 kg

## **Dimensions (inch/mm)**



## Mechanism

## AUTO SYNCHRO

- synchronized automated regulation chair back press mechanism
- designed for usage 45 and 120kg
- allows the backrest to tilt from 0° to 20° and the seat to tilt from 0° to 6° at the same time
- possibility to lock the backrest in 5 positions