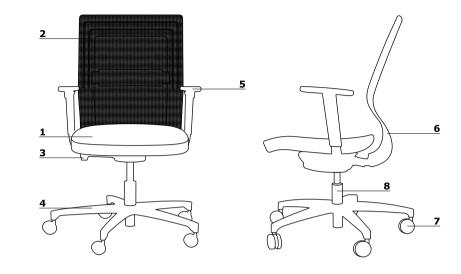

## **Technical specification**

- 1 Seat upholstered
- 2 Backrest mesh fabric String, color: black
- 3 Mechanism Auro Synchro
- **4 Base** 5-star, polypropylene, Ø=26 6/8" (680 mm), h= 3 1/8" (80 mm)
- 5 OPTION WITH EXTRA CHARGE armrest 2D, polyurethane, color: black
- **6 Lumbar support** manual height adjustable 2 3/8" (60 mm)
- 7 Castors Ø 2 4/8" (Ø 65 mm), for soft floors PP+PA , color: black; OPTION WITH EXTRA CHARGE - for hard floors PP+PA, color: black
- 8 Actuator steal gas spring, adjustment range 5 1/8" (130 mm), color: black

- max. load 120 kg