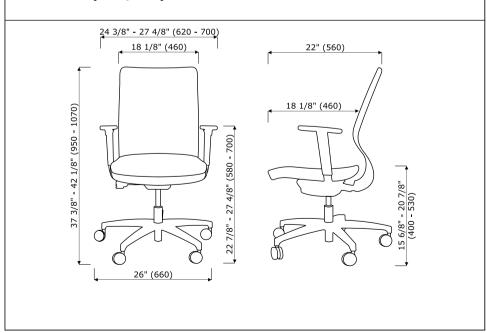

## **Technical specification**

- 1 Seat upholstered
- 2 Backrest mesh fabric String, color: black
- 3 Mechanism Auro Synchro
- **4 Base** 5-star, polypropylene, Ø=26 6/8" (680 mm), h= 3 1/8" (80 mm)
- 5 OPTION WITH EXTRA CHARGE armrest 2D, polyurethane, color: black
- **6 Lumbar support** manual height adjustable 2 3/8" (60 mm)
- 7 Castors Ø 2 4/8" (Ø 65 mm), for soft floors PP+PA , color: black; OPTION WITH EXTRA CHARGE - for hard floors PP+PA, color: black
- 8 Actuator steal gas spring, adjustment range 5 1/8" (130 mm), color: black



- max. load 120 kg

## **Dimensions (inch/mm)**



## Mechanism

## AUTO SYNCHRO

- synchronized automated regulation chair back press mechanism
- designed for usage 45 and 120kg
- allows the backrest to tilt from 0° to 20° and the seat to tilt from 0° to 6° at the same time
- possibility to lock the backrest in 5 positions