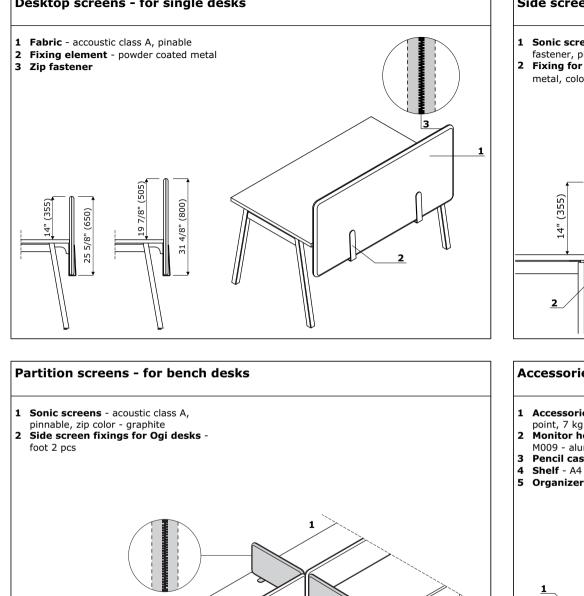

## Side screens - for single and bench desks **1** Sonic screens - accoustic class A, zip fastener, pinable 2 Fixing for side screens - powder coated metal, color: M009 - aluminum semi-matt 19 7/8" (505) (800) 5/8" (650) 4/8" 5 25