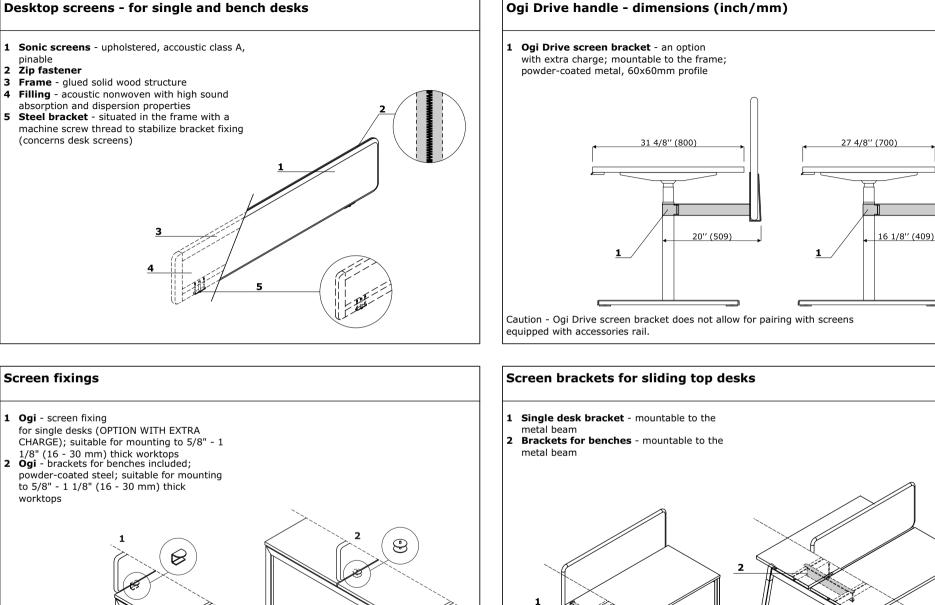

Attention - the screen should be mounted before the worktop assembly.

mdd.eu

## Desktop screens - for single desks



## Side screens - for single and bench desks **1** Sonic screens - accoustic class A, zip fastener, pinable 2 Fixing for side screens - powder coated metal, color: M009 - aluminum semi-matt 19 7/8" (505) (800) 5/8" (650) 4/8" 5 25

## Accessories for function rail 1 Accessories rail - max load: 3.5 kg per point, 7 kg per side **2 Monitor holder** - powder coated steel,color: M009 - aluminum semi-matt 3 Pencil case - powder coated steel 4 Shelf - A4 size, powder coated steel 5 Organizer - powder coated metal 5 ATTENTION: Only accessories from .mdd offer can be mounted



3

## mdd.eu





Sonic - free standing panels



.mdd