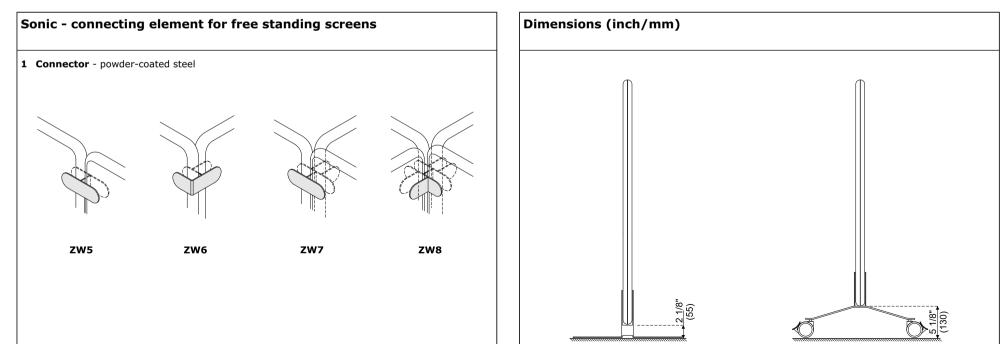

Attention - the screen should be mounted before the worktop assembly.

mdd.eu

## Desktop screens - for single desks



## Side screens - for single and bench desks **1** Sonic screens - accoustic class A, zip fastener, pinable 2 Fixing for side screens - powder coated metal, color: M009 - aluminum semi-matt 19 7/8" (505) (800) 5/8" (650) 4/8" 5 25

## Accessories for function rail 1 Accessories rail - max load: 3.5 kg per point, 7 kg per side **2 Monitor holder** - powder coated steel,color: M009 - aluminum semi-matt 3 Pencil case - powder coated steel 4 Shelf - A4 size, powder coated steel 5 Organizer - powder coated metal 5 ATTENTION: Only accessories from .mdd offer can be mounted



3

## mdd.eu





Sonic - free standing panels



.mdd