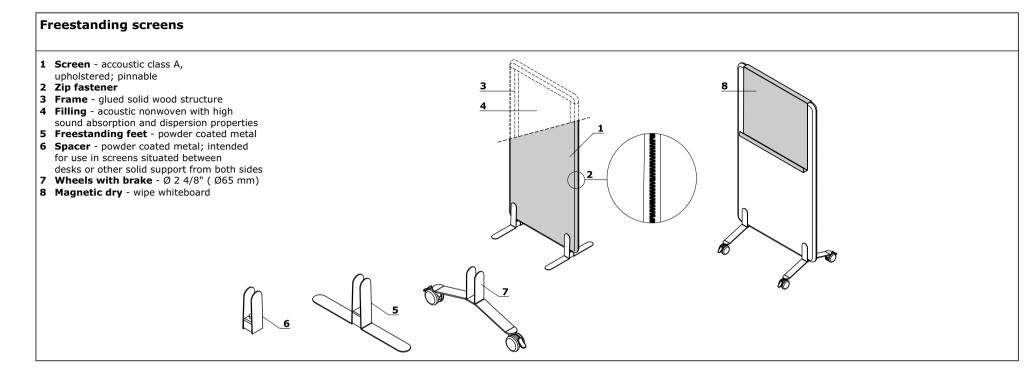

Attention - the screen should be mounted before the worktop assembly.

mdd.eu

## Desktop screens - for single desks



## Side screens - for single and bench desks **1** Sonic screens - accoustic class A, zip fastener, pinable 2 Fixing for side screens - powder coated metal, color: M009 - aluminum semi-matt 19 7/8" (505) (800) 5/8" (650) 4/8" 5 25

## Accessories for function rail 1 Accessories rail - max load: 3.5 kg per point, 7 kg per side **2 Monitor holder** - powder coated steel,color: M009 - aluminum semi-matt 3 Pencil case - powder coated steel 4 Shelf - A4 size, powder coated steel 5 Organizer - powder coated metal 5 ATTENTION: Only accessories from .mdd offer can be mounted



3

## mdd.eu





Sonic - free standing panels



.mdd