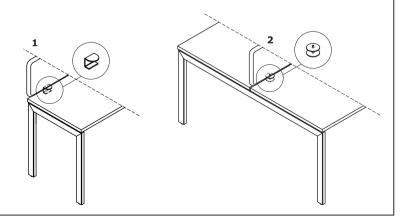

### Screen fixings

- 1 Ogi panel fixing for single desks (OPTION WITH EXTRA CHARGE); suitable for mounting to 16-30mm thick worktops
- 2 Ogi brackets for benches included; powder-coated steel; suitable for mounting to 16-30mm thick worktops