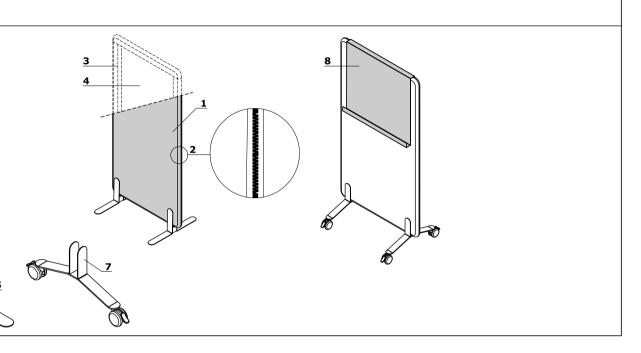

## Freestanding screens

- 1 Screen accoustic class A, upholstered; pinnable
- 2 Zip fastener
- 3 Frame glued solid wood structure
- 4 Filling acoustic nonwoven with high sound absorption and dispersion properties

  Freestanding feet - powder coated metal
- **6 Spacer** powder coated metal; intended for use in screens situated between desks or other solid support from both sides
- 7 Wheels with brake Ø65 mm
- 8 Magnetic dry wipe whiteboard