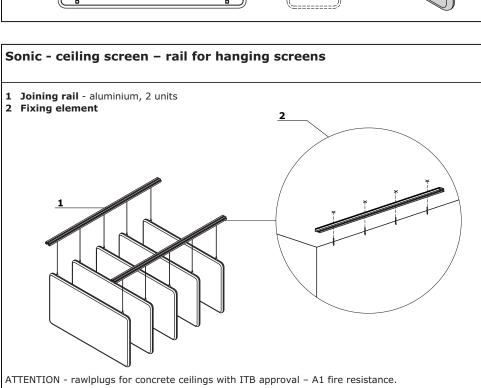

# Sonic - ceiling acoustic screen 1 Ceiling screens (fixed vertically) Sonic technology structure with A-class acoustics certificate 2 Ceiling screens (fixed horizontally) one-side upholstery, Sonic technology structure with A-class acoustics certificate 3 Wire rope - stainless steel, adjustable length of screens hanging vertically in the scope of 100 - 900 mm and of screens hanging horizontally in the scope of 200 - 1400 mm.