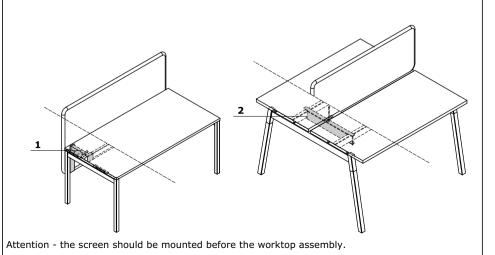

### Screen brackets for sliding top desks

- 1 Single desk bracket mountable to the metal beam
- 2 Brackets for benches mountable to the metal beam