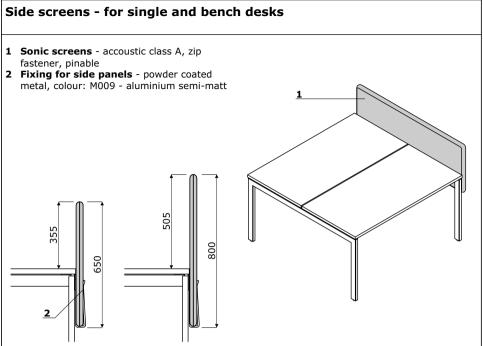

### Desktop screens - for single and bench desks

- Sonic screens upholstered, accoustic class A, pinable
- 2 Zip fastener
- **3 Frame** glued solid wood structure
- **4 Filling** acoustic nonwoven with high sound absorption and dispersion properties
- 5 Steel bracket situated in the frame with a machine screw thread to stabilize bracket fixing (concerns desk screens)