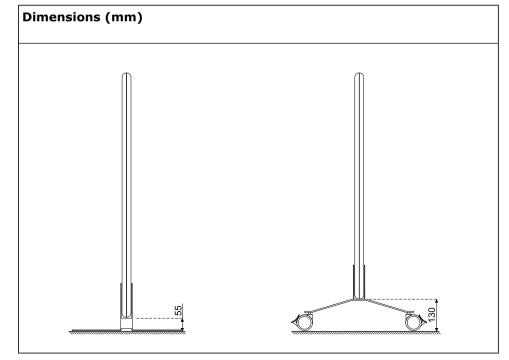

  Freestanding feet - powder coated metal
- **6 Spacer** powder coated metal; intended for use in screens situated between desks or other solid support from both sides
- 7 Wheels with brake Ø65 mm
- 8 Magnetic dry wipe whiteboard