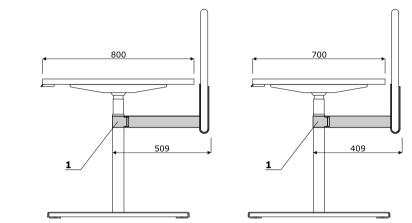

### Ogi Drive handle - dimensions (mm)

1 Ogi Drive screen bracket - an option with extra charge; mountable to the frame; powder-coated metal, 60x60mm profile

Caution - Ogi Drive screen bracket does not allow for pairing with screens equipped with accessories rail.