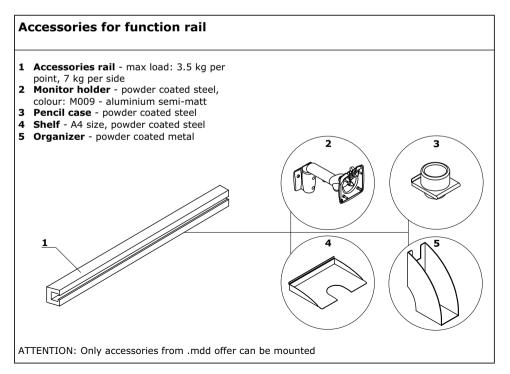

ties
- 5 Steel bracket situated in the frame with a machine screw thread to stabilize bracket fixing (concerns desk screens)



### Ogi Drive handle - dimensions (mm)

1 Ogi Drive screen bracket - an option with extra charge; mountable to the frame; powder-coated metal, 60x60mm profile



Caution - Ogi Drive screen bracket does not allow for pairing with screens equipped with accessories rail.

### Screen fixings

- 1 Ogi panel fixing for single desks (OPTION WITH EXTRA CHARGE); suitable for mounting to 16-30mm thick worktops
- 2 Ogi brackets for benches included; powder-coated steel; suitable for mounting to 16-30mm thick worktops



### Screen brackets for sliding top desks

- 1 Single desk bracket mountable to the metal beam
- 2 Brackets for benches mountable to the metal beam















# Sonic - ceiling acoustic screen 1 Ceiling screens (fixed vertically) Sonic technology structure with A-class acoustics certificate 2 Ceiling screens (fixed horizontally) one-side upholstery, Sonic technology structure with A-class acoustics certificate 3 Wire rope - stainless steel, adjustable length of screens hanging vertically in the scope of 100 - 900 mm and of screens hanging horizontally in the scope of 200 - 1400 mm.

## Freestanding screens

- 1 Screen accoustic class A, upholstered; pinnable
- 2 Zip fastener
- 3 Frame glued solid wood structure
- 4 Filling acoustic nonwoven with high sound absorption and dispersion properties

  Freestanding feet - powder coated metal
- **6 Spacer** powder coated metal; intended for use in screens situated between desks or other solid supp