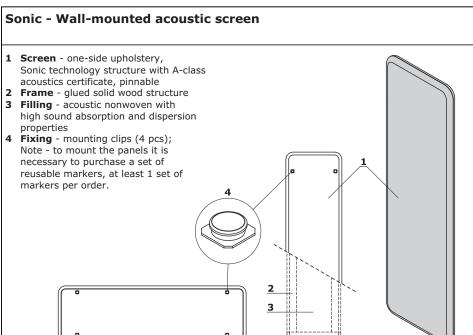

### Desktop screens - for single and bench desks

- Sonic screens upholstered, accoustic class A, pinable
- 2 Zip fastener
- **3 Frame** glued solid wood structure
- **4 Filling** acoustic nonwoven with high sound absorption and dispersion properties
- 5 Steel bracket situated in the frame with a machine screw thread to stabilize bracket fixing (concerns desk screens)