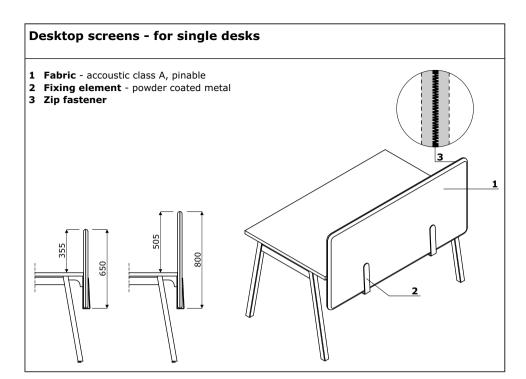

### Desktop screens - for single and bench desks

- Sonic screens upholstered, accoustic class A, pinable
- 2 Zip fastener
- **3 Frame** glued solid wood structure
- **4 Filling** acoustic nonwoven with high sound absorption and dispersion properties
- 5 Steel bracket situated in the frame with a machine screw thread to stabilize bracket fixing (concerns desk screens)