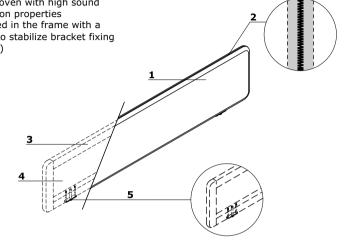

### Desktop screens - for single and bench desks

- Sonic screens upholstered, accoustic class A, pinable
- 2 Zip fastener
- **3 Frame** glued solid wood structure
- **4 Filling** acoustic nonwoven with high sound absorption and dispersion properties
- 5 Steel bracket situated in the frame with a machine screw thread to stabilize bracket fixing (concerns desk screens)