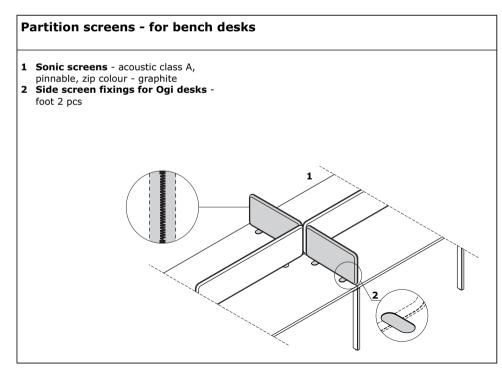

### Desktop screens - for single and bench desks

- Sonic screens upholstered, accoustic class A, pinable
- 2 Zip fastener
- **3 Frame** glued solid wood structure
- **4 Filling** acoustic nonwoven with high sound absorption and dispersion properties
- 5 Steel bracket situated in the frame with a machine screw thread to stabilize bracket fixing (concerns desk screens)