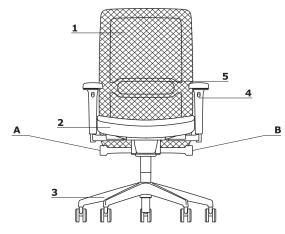

## Technical specification

- 1 Backrest mesh, colour: black
- 2 Seat structure made of plastic; filling moulded foam; flame retardant, upholstered; seat depth adjustment - depth adjustment 100 mm
- **3 Base** 5-star, polypropylene, Ø=680 mm, h=124 mm
- **4 OPTION WITH EXTRA CHARGE:**
- •armrest 2D soft TPU armrest tops, colour: black; height adjustment 115 mm; horizontal adjustment 70 mm
- \*armrest 4D soft TPU armrest tops, colour: black; height adjustment 115 mm; horizontal adjustment 70 mm; depth adjustment 31 mm; side rotation of armrest cushion 70 mm
- **5 Lumbar support** manual height adjustable (70 mm)
- 6 Mechanism:

## **AUTO SYNCHRO**

- 4 locking positions
- •tilt angle of the backrest 20° and the seat 4°

## **SYNCHRO PRO**

- 4 locking positions
- •tilt angle of the backrest 22° and the seat 4°
- **7 Actuator** steel gas spring; adjustment range 110 mm; colour: black
- **8 Castors** Ø65 mm, for soft floors PP+PA, colour: black; OPTION WITH EXTRA CHARGE for hard floors PP+PA, colour: black