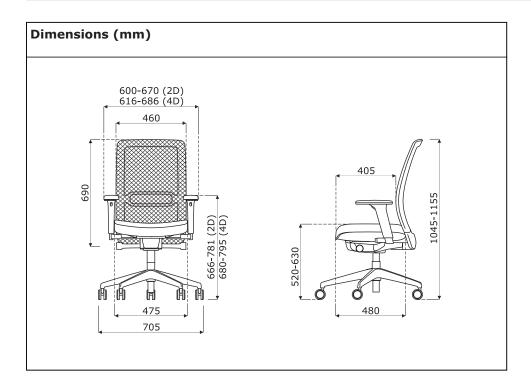

## Technical specification

- 1 Backrest mesh, colour: black
- 2 Seat structure made of plastic; filling moulded foam; flame retardant, upholstered; seat depth adjustment - depth adjustment 100 mm
- **3 Base** 5-star, polypropylene, Ø=680 mm, h=124 mm
- **4 OPTION WITH EXTRA CHARGE:**
- •armrest 2D soft TPU armrest tops, colour: black; height adjustment 115 mm; horizontal adjustment 70 mm
- \*armrest 4D soft TPU armrest tops, colour: black; height adjustment 115 mm; horizontal adjustment 70 mm; depth adjustment 31 mm; side rotation of armrest cushion 70 mm
- **5 Lumbar support** manual height adjustable (70 mm)
- 6 Mechanism: