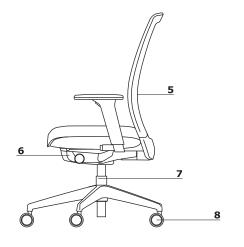

## Technical specification

- 1 Backrest mesh, colour: black
- 2 Seat structure made of plastic; filling moulded foam; flame retardant, upholstered; seat depth adjustment - depth adjustment 100 mm
- **3 Base** 5-star, polypropylene, Ø=680 mm, h=124 mm
- **4 OPTION WITH EXTRA CHARGE:**
- •armrest 2D soft TPU armrest tops, colour: black; height adjustment 115 mm; horizontal adjustment 70 mm
- \*armrest 4D soft TPU armrest tops, colour: black; height adjustment 115 mm; horizontal adjustment 70 mm; depth adjustment 31 mm; side rotation of armrest cushion 70 mm
- **5 Lumbar support** manual height adjustable (70 mm)
- 6 Mechanism:

## **SYNCHRO PRO**

- 4 locking positions
- •tilt angle of the backrest 22° and the seat 4°
- **7 Actuator** steel gas spring; adjustment range 110 mm; colour: black
- **8 Castors** Ø65 mm, for soft floors PP+PA, colour: black; OPTION WITH EXTRA CHARGE for hard floors PP+PA, colour: black