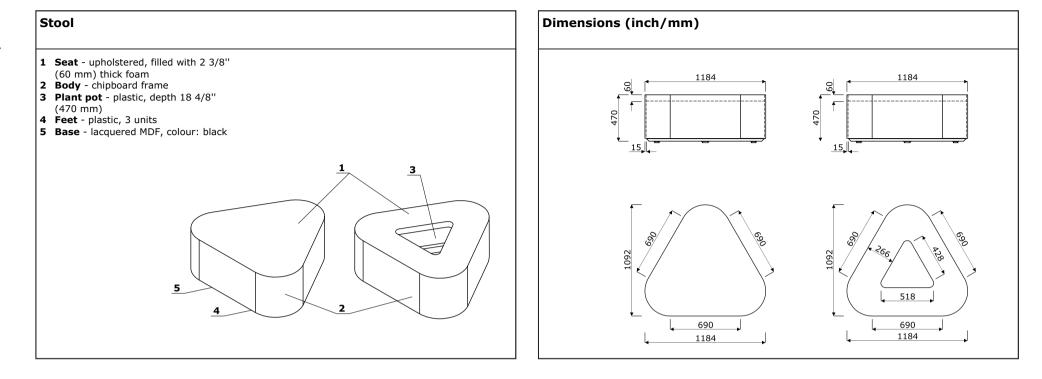

# Stool

Dimensions (inch/mm) 1 Seat - upholstered, filled with 2 3/8" (0) 3/8" (60) (60 mm) thick foam 3/8" 46 5/8" (1184) 2 Body - chipboard frame 3 Plant pot - plastic, depth 18 4/8" 2/8" (15) 5/8" (15) 18 4/8" (470) (470 mm) 4 Feet - plastic, 3 units **5 Base** - lacquered MDF, colour: black 5/8" (15) 1 3 27 118" (690) 630 \$7 \$7 (1092) (1092) m. 5