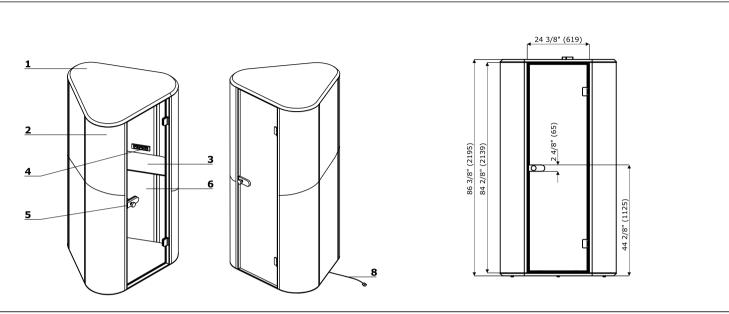

## **Technical specification**

### 1 Top panel:

- •outside MDF 28 mm, upholstered, clour: LDS27 - black
- •inside chipboard 4/8" (12 mm) upholstered, colour: LDS27 - black, two-point lighting; exhaust fans activated by a motion detector(adjustable ventilation speed) ; ventilation grate in the floor **2 Body** - 2 2/8" (58 mm), upholstered
- walls with acoustic filling
- **3 Shelf** MDF board 1 1/8" (28 mm), lacquered, measurements: 42 1/8" x 15 2/8" x 1 1/8" (1070x388x28), color: black
- 4 Mediabox 2x110V + 1xUSB + 1xUSBtype C
- 5 Rotary knob powder coated steel, colour: black
- 6 Door toughened glass 3/8" (8 mm), clear, right

#### 7 Bottom rim:

- •outside MDF 28 mm, upholstered, clour: LDS27 - black
- •inside chipboard 6/8" (18 mm), carpet, color: graphite

4

#### 8 Electric hook - up

46 5/8" (1184)

27 1 18" (690)

16718" (228)

20 3/8" (518)

27 1/8" (690)

46 5/8" (1184)

(1) (1) (1)