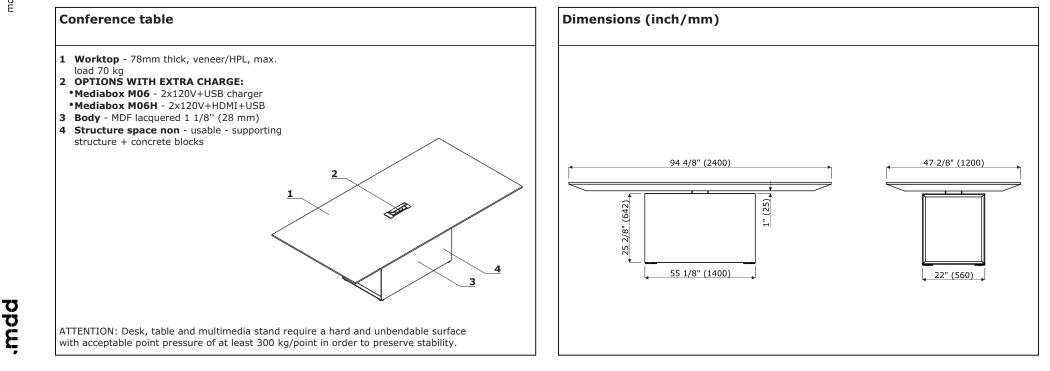

Gravity

mdd.eu



ppm.

## Control panel

1 Control panel

Α

В



Height adjustment - 1 5/8" (40 mm) /sec Super Soft Start - Stop
Drive - 2 synchronised motors with microprocessor, work control sensor
ISP - Intelligent System Protection
Standards - EN 527-2
EU Directives 206/95EC, UI508 1999, UL 1004 R7 06, WE DC 2004/108WE
Power supply - 110V, 300W, power consumption on Standby - 0.3W



**A** - up and down keypad with memory;

the ability to change the sensitivity of

the anti-collision system within 3

levels: Low, Medium, High **B** - OPTION WITH EXTRA CHARGE -

• compatible with panel A

bluetooth module:



Gravity