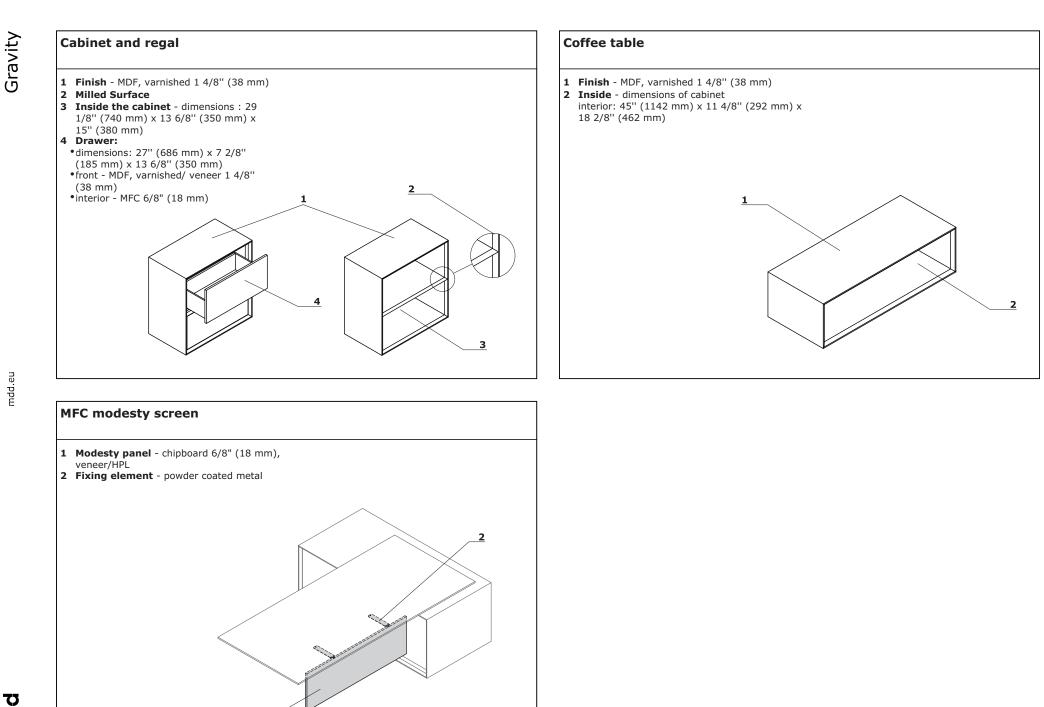

Gravity

mdd.eu



ppm.

## Control panel

1 Control panel

Α

В



Height adjustment - 1 5/8" (40 mm) /sec Super Soft Start - Stop
Drive - 2 synchronised motors with microprocessor, work control sensor
ISP - Intelligent System Protection
Standards - EN 527-2
EU Directives 206/95EC, UI508 1999, UL 1004 R7 06, WE DC 2004/108WE
Power supply - 110V, 300W, power consumption on Standby - 0.3W



**A** - up and down keypad with memory;

the ability to change the sensitivity of

the anti-collision system within 3

levels: Low, Medium, High **B** - OPTION WITH EXTRA CHARGE -

• compatible with panel A

bluetooth module:



Gravity