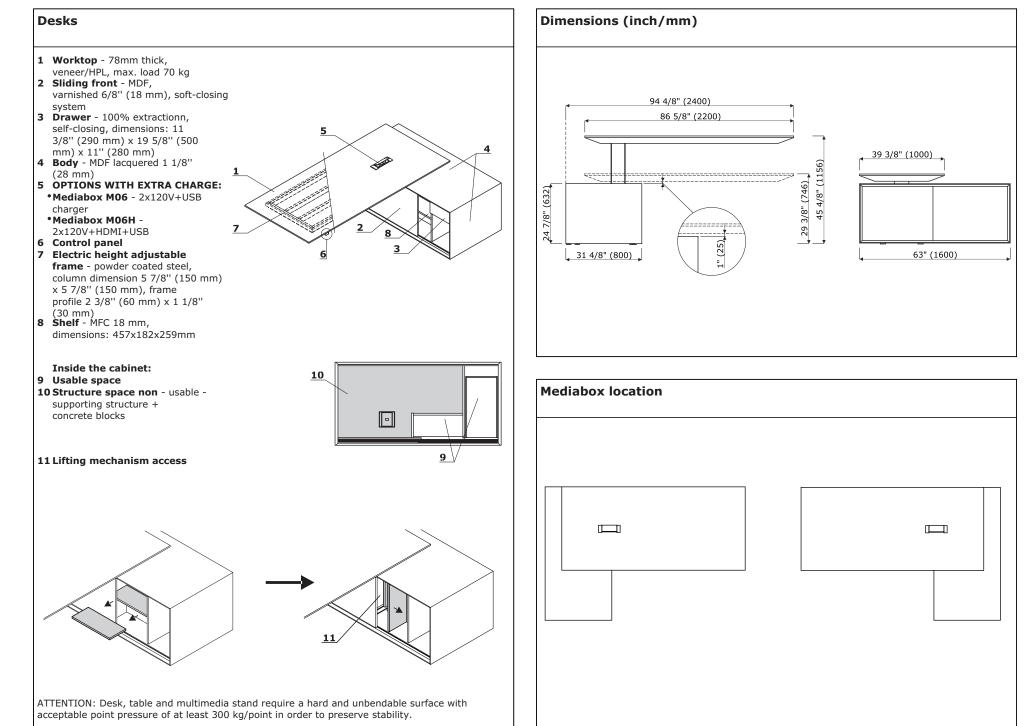

Gravity

mdd.eu



ppm.

## Control panel

1 Control panel

Α

В



Height adjustment - 1 5/8" (40 mm) /sec Super Soft Start - Stop
Drive - 2 synchronised motors with microprocessor, work control sensor
ISP - Intelligent System Protection
Standards - EN 527-2
EU Directives 206/95EC, UI508 1999, UL 1004 R7 06, WE DC 2004/108WE
Power supply - 110V, 300W, power consumption on Standby - 0.3W



**A** - up and down keypad with memory;

the ability to change the sensitivity of

the anti-collision system within 3

levels: Low, Medium, High **B** - OPTION WITH EXTRA CHARGE -

• compatible with panel A

bluetooth module:



Gravity