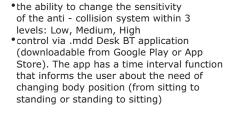

**A** - up and down keypad with memory;

the ability to change the sensitivity of

the anti-collision system within 3

levels: Low, Medium, High **B** - OPTION WITH EXTRA CHARGE -

• compatible with panel A

bluetooth module: