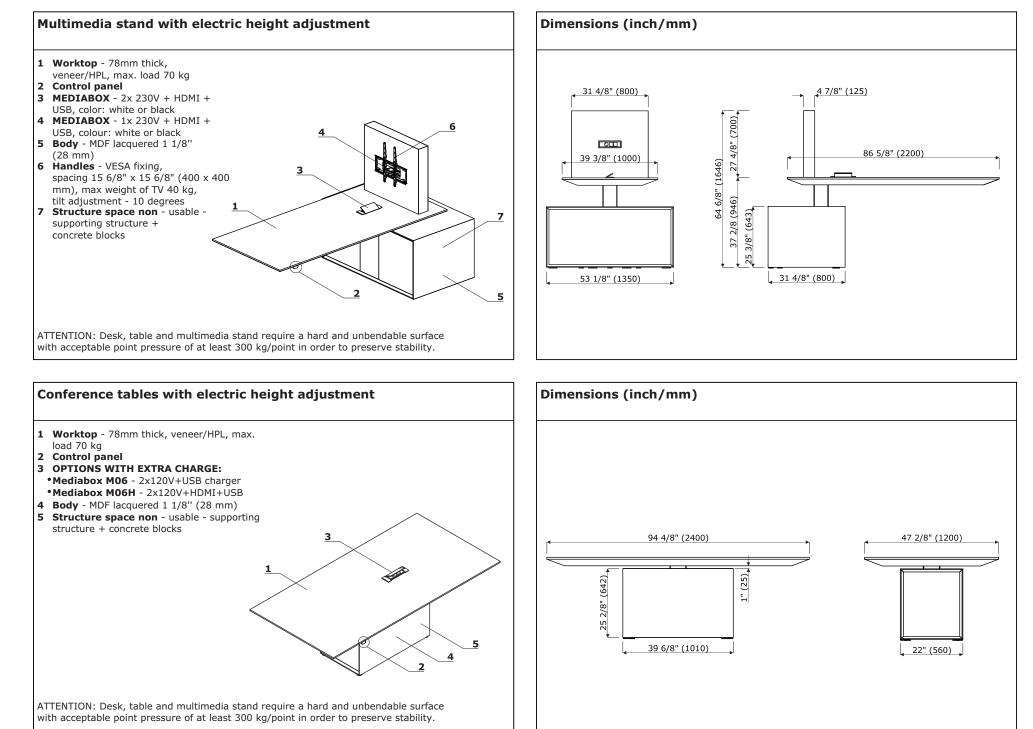

Gravity

mdd.eu



ppm.

## Control panel

1 Control panel

Α

В



Height adjustment - 1 5/8" (40 mm) /sec Super Soft Start - Stop
Drive - 2 synchronised motors with microprocessor, work control sensor
ISP - Intelligent System Protection
Standards - EN 527-2
EU Directives 206/95EC, UI508 1999, UL 1004 R7 06, WE DC 2004/108WE
Power supply - 110V, 300W, power consumption on Standby - 0.3W



**A** - up and down keypad with memory;

the ability to change the sensitivity of

the anti-collision system within 3

levels: Low, Medium, High **B** - OPTION WITH EXTRA CHARGE -

• compatible with panel A

bluetooth module:



Gravity