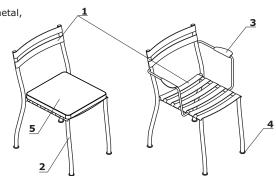

## **Chairs**

- 1 Seat, backrest bars made of galvanised steel, outdoor-durable powder-coated, 1/8" (2 mm) thick
- 2 Base galvanised steel tube, outdoor-durable powder-coated, Ø1" (25 mm)
- 3 Armrests galvanised steel rod, outdoor-durable powder-coated, Ø4/8" (12 mm) + galvanised sheet metal, outdoor-durable powder-coated, 1/8" (2 mm) thick
- 4 Steel washer galvanised, outdoor-durable powder-coated, 1/8" (4 mm) thick
- 5 Cushion cut foam, density of 28 kg/m³, upholstered; fixed with Velcro straps

ATTENTION - max. load 120 kg; chairs can be stacked (max 4 pieces); sold as a set of 2