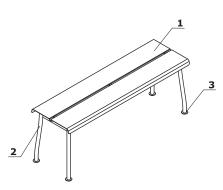

## **Bench**

- **1 Seat** galvanised sheet metal, outdoor-durable powder-coated, 1/8" (2 mm) thick
- 2 Base galvanised steel tube, outdoor-durable powder-coated, Ø1" (25 mm)
- 3 Steel washer galvanised, outdoor-durable powder-coated, 1/8" (4 mm) thick
- 4 Cushion cut foam, density of 28 kg/m³, upholstered; fixed with Velcro straps

ATTENTION - max. load 240 kg