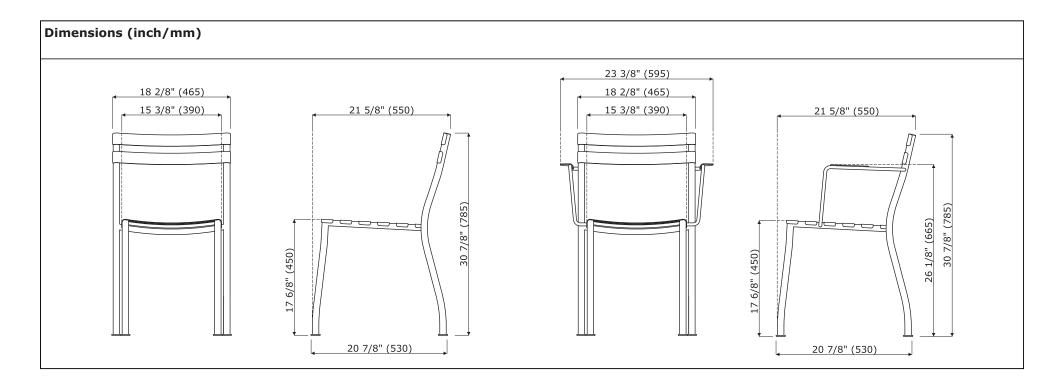

## **Chairs**

- 1 Seat, backrest bars made of galvanised steel, outdoor-durable powder-coated, 1/8" (2 mm) thick
- 2 Base galvanised steel tube, outdoor-durable powder-coated, Ø1" (25 mm)
- 3 Armrests galvanised steel rod, outdoor-durable powder-coated, Ø4/8" (12 mm) + galvanised sheet metal, outdoor-durable powder-coated, 1/8" (2 mm) thick
- 4 Steel washer galvanised, outdoor-durable powder-coated, 1/8" (4 mm) thick
- 5 Cushion cut foam, density of 28 kg/m³, upholstered; fixed with Velcro straps

ATTENTION - max. load 120 kg; chairs can be stacked (max 4 pieces); sold as a set of 2