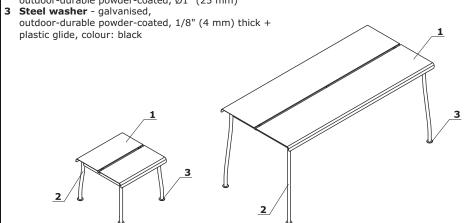

## Meeting tables

- 1 Worktop galvanised steel sheet, outdoor-durable powder-coated, 1/8" (2 mm) thick
- 2 Base galvanised steel tube, outdoor-durable powder-coated, Ø1" (25 mm)