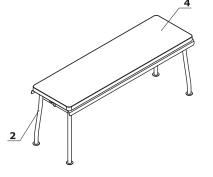

## **Bench**

- **1 Seat** galvanised sheet metal, outdoor-durable powder-coated, 1/8" (2 mm) thick
- 2 Base galvanised steel tube, outdoor-durable powder-coated, Ø1" (25 mm)
- 3 Steel washer galvanised, outdoor-durable powder-coated, 1/8" (4 mm) thick
- 4 Cushion cut foam, density of 28 kg/m³, upholstered; fixed with Velcro straps

ATTENTION - max. load 240 kg