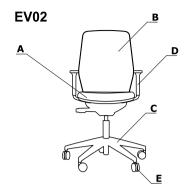

## Colour combination - Evo

| Colour   |                        |           |                 |                 |          |             |             |  |   |  |  |   |  |
|----------|------------------------|-----------|-----------------|-----------------|----------|-------------|-------------|--|---|--|--|---|--|
| <u></u>  |                        | A - Seat  | B - Back - EV01 | B - Back - EV02 | C - Base | D - Armrest | E - Castors |  |   |  |  |   |  |
| Material |                        |           |                 |                 |          |             |             |  |   |  |  |   |  |
| Σ        |                        |           |                 |                 |          |             |             |  |   |  |  |   |  |
|          | Nemo                   |           |                 | <b>\</b>        |          |             |             |  |   |  |  |   |  |
|          | Runner                 | II group  |                 | II group        |          |             |             |  |   |  |  |   |  |
|          | Medley                 | II group  |                 | II group        |          |             |             |  |   |  |  |   |  |
|          | **Atlantic             | II group  |                 | II group        |          |             |             |  |   |  |  |   |  |
|          | Vita                   | II group  |                 | II group        |          |             |             |  |   |  |  |   |  |
|          | ****Charles            | II group  |                 | II group        |          |             |             |  |   |  |  |   |  |
|          | Go Check               | II group  |                 | II group        |          |             |             |  |   |  |  |   |  |
| Fabric   | Mica                   | II group  |                 | II group        |          |             |             |  |   |  |  |   |  |
| Fab      | *Customer's own fabric | III group |                 | III group       |          |             |             |  |   |  |  |   |  |
|          | - Syncingy             | III group |                 | III group       |          |             |             |  |   |  |  |   |  |
|          | ***Silvertex           | III group |                 | III group       |          |             |             |  |   |  |  |   |  |
|          | 1.000                  | III group |                 | III group       |          |             |             |  |   |  |  |   |  |
|          | occurre.               | III group |                 | III group       |          |             |             |  |   |  |  |   |  |
|          | Quest                  | III group |                 | III group       |          |             |             |  | · |  |  | · |  |
|          | Grain                  | III group |                 | III group       |          |             |             |  |   |  |  |   |  |
|          | Atlas                  | IV group  |                 | IV group        |          |             |             |  |   |  |  |   |  |

|   | _ |
|---|---|
| 7 | 3 |
| τ | 3 |
| 9 | = |
| 2 | , |

|          | Colour                           | Evo      |                 |                 |          |             |             |  |  |  |  |  |  |  |  |  |
|----------|----------------------------------|----------|-----------------|-----------------|----------|-------------|-------------|--|--|--|--|--|--|--|--|--|
| Material |                                  | A - Seat | B - Back - EV01 | B - Back - EV02 | C - Base | D - Armrest | E - Castors |  |  |  |  |  |  |  |  |  |
| h +      | Black (mesh: dark grey RAL 7015) |          |                 |                 |          |             |             |  |  |  |  |  |  |  |  |  |
| Mes      | Grey (mesh: light grey RAL 7035) |          |                 |                 |          |             |             |  |  |  |  |  |  |  |  |  |
|          | Black                            |          |                 |                 | <b>/</b> | <b>/</b>    |             |  |  |  |  |  |  |  |  |  |
| 1 -      | Grey                             |          |                 |                 | <b>/</b> | <b>/</b>    |             |  |  |  |  |  |  |  |  |  |
| Polyp    | Polished aluminum                |          |                 |                 | _/       |             |             |  |  |  |  |  |  |  |  |  |