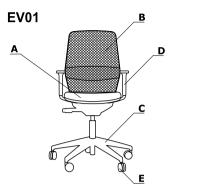

## Colour combination - Evo

| Colour   |                        |           |                 |                 |          |             |             |  |   |  |  |   |  |
|----------|------------------------|-----------|-----------------|-----------------|----------|-------------|-------------|--|---|--|--|---|--|
| <u></u>  |                        | A - Seat  | B - Back - EV01 | B - Back - EV02 | C - Base | D - Armrest | E - Castors |  |   |  |  |   |  |
| Material |                        |           |                 |                 |          |             |             |  |   |  |  |   |  |
| Σ        |                        |           |                 |                 |          |             |             |  |   |  |  |   |  |
|          | Nemo                   |           |                 | <b>\</b>        |          |             |             |  |   |  |  |   |  |
|          | Runner                 | II group  |                 | II group        |          |             |             |  |   |  |  |   |  |
|          | Medley                 | II group  |                 | II group        |          |             |             |  |   |  |  |   |  |
|          | **Atlantic             | II group  |                 | II group        |          |             |             |  |   |  |  |   |  |
|          | Vita                   | II group  |                 | II group        |          |             |             |  |   |  |  |   |  |
|          | ****Charles            | II group  |                 | II group        |          |             |             |  |   |  |  |   |  |
|          | Go Check               | II group  |                 | II group        |          |             |             |  |   |  |  |   |  |
| Fabric   | Mica                   | II group  |                 | II group        |          |             |             |  |   |  |  |   |  |
| Fab      | *Customer's own fabric | III group |                 | III group       |          |             |             |  |   |  |  |   |  |
|          | - Syncingy             | III group |                 | III group       |          |             |             |  |   |  |  |   |  |
|          | ***Silvertex           | III group |                 | III group       |          |             |             |  |   |  |  |   |  |
|          | 1.000                  | III group |                 | III group       |          |             |             |  |   |  |  |   |  |
|          | occurre.               | III group |                 | III group       |          |             |             |  |   |  |  |   |  |
|          | Quest                  | III group |                 | III group       |          |             |             |  | · |  |  | · |  |
|          | Grain                  | III group |                 | III group       |          |             |             |  |   |  |  |   |  |
|          | Atlas                  | IV group  |                 | IV group        |          |             |             |  |   |  |  |   |  |

|   | _ |
|---|---|
| 7 | 3 |
| τ | 3 |
| 9 | = |
| 2 | , |

|          | Colour                           | Evo      |                 |                 |          |             |             |  |  |  |  |  |  |  |  |  |
|----------|----------------------------------|----------|-----------------|-----------------|----------|-------------|-------------|--|--|--|--|--|--|--|--|--|
| Material |                                  | A - Seat | B - Back - EV01 | B - Back - EV02 | C - Base | D - Armrest | E - Castors |  |  |  |  |  |  |  |  |  |
| h +      | Black (mesh: dark grey RAL 7015) |          |                 |                 |          |             |             |  |  |  |  |  |  |  |  |  |
| Mes      | Grey (mesh: light grey RAL 7035) |          |                 |                 |          |             |             |  |  |  |  |  |  |  |  |  |
|          | Black                            |          |                 |                 | <b>/</b> | <b>/</b>    |             |  |  |  |  |  |  |  |  |  |
| 1 -      | Grey                             |          |                 |                 | <b>/</b> | <b>/</b>    |             |  |  |  |  |  |  |  |  |  |
| Polyp    | Polished aluminum                |          |                 |                 | _/       |             |             |  |  |  |  |  |  |  |  |  |