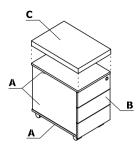

| Material | Colour                    | Mobile pedestal without handles |           | Pedestal cushion |  |  |  |  |  |  |  |  |  |  |  |  |
|----------|---------------------------|---------------------------------|-----------|------------------|--|--|--|--|--|--|--|--|--|--|--|--|
|          |                           | A - Top, base,<br>body          | B - Front | C - SKP13        |  |  |  |  |  |  |  |  |  |  |  |  |
|          | 08 - black                | <b>✓</b>                        |           |                  |  |  |  |  |  |  |  |  |  |  |  |  |
| MFC      | 26 - aluminum satinato    | <b>✓</b>                        |           |                  |  |  |  |  |  |  |  |  |  |  |  |  |
| Σ        | 67 - white pastel         | <b>✓</b>                        |           |                  |  |  |  |  |  |  |  |  |  |  |  |  |
|          | 154 - anthracite          | <b>✓</b>                        |           |                  |  |  |  |  |  |  |  |  |  |  |  |  |
|          | 174 - beige matte         |                                 | <b>✓</b>  |                  |  |  |  |  |  |  |  |  |  |  |  |  |
|          | 175 - truffle matte       |                                 | <b></b>   |                  |  |  |  |  |  |  |  |  |  |  |  |  |
|          | 176 - red matte           |                                 | <b></b>   |                  |  |  |  |  |  |  |  |  |  |  |  |  |
| HP.      | 177 - grey matte          |                                 | <b>✓</b>  |                  |  |  |  |  |  |  |  |  |  |  |  |  |
| =        | 178 - avocado matte       |                                 | <b>_</b>  |                  |  |  |  |  |  |  |  |  |  |  |  |  |
|          | 179 - bottle green matte  |                                 | <b></b>   |                  |  |  |  |  |  |  |  |  |  |  |  |  |
|          | 180 - Prussian blue matte |                                 | <b></b>   |                  |  |  |  |  |  |  |  |  |  |  |  |  |
|          | 184 - sky-blue matte      |                                 | <b>_</b>  |                  |  |  |  |  |  |  |  |  |  |  |  |  |