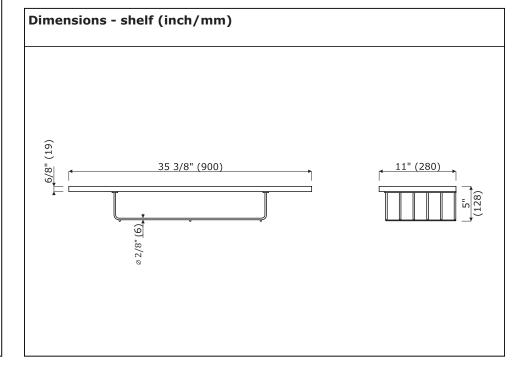

ion sensor** activation of lighting, fans, touch panel and signal lamps
- **4 Signal lamps** 4 pcs.; red light occupied, green light free
- **5 Control panel** regulation of lighting intensity and air flow
- **6 External wall** powder coated steel; 1mm thick
- 7 Mediabox 2x230V + 1 x USB A + 1 x USB C
- **8 Shelf** MDF 19mm, frame steel rod Ø6 mm; colour: black
- 9 Glass wall acoustic safety glass, thickness 10mm, aluminum profile 52x45mm
- **10 Internal wall** filled with acoustic foam, upholstered
- **11 Glass doors** acoustic safe glass, thickness 10mm; equipment: hinges, handle and seal system
- **12 Floor** MDF 31 mm + acoustic fitted carpet
- **13 Wheels** covered with a plinth, allow the booth to be easily moved
- **14 Electrical connection** cable outlet in the roof or plinth