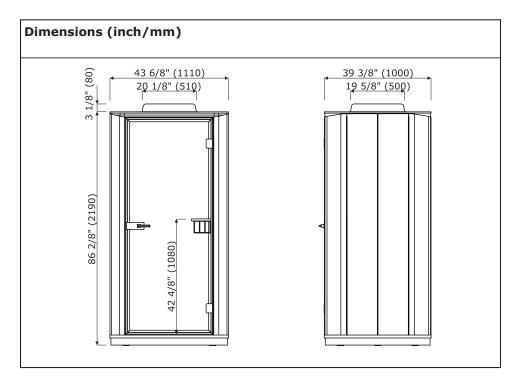

otion sensor** activation of lighting, fans, touch panel and signal lamps
- **4 Signal lamps** 4 pcs.; red light occupied, green light free
- **5 Control panel** regulation of lighting intensity and air flow
- **6 External wall** powder coated steel; 1mm thick
- 7 Mediabox 2x230V + 1 x USB A + 1 x USB C
- **8 Shelf** MDF 19mm, frame steel rod Ø6 mm; colour: black
- 9 Glass wall acoustic safety glass, thickness 10mm, aluminum profile 52x45mm
- **10 Internal wall** filled with acoustic foam, upholstered
- **11 Glass doors** acoustic safe glass, thickness 10mm; equipment: hinges, handle and seal system
- **12 Floor** MDF 31 mm + acoustic fitted carpet
- **13 Wheels** covered with a plinth, allow the booth to be easily moved
- **14 Electrical connection** cable outlet in the roof or plinth