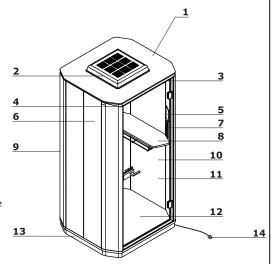

## Technical specification

- 1 Ceiling varnished MDF board, upholstered, colour: G-60084 - dark grpaphite; fitted with lighting and fan
- 2 **Ventilator** ceiling-mounted fan with airflow adjustment
- **3 Motion sensor** activation of lighting, fans, touch panel and signal lamps
- **4 Signal lamps** 4 pcs.; red light occupied, green light free
- **5 Control panel** regulation of lighting intensity and air flow
- **6 External wall** powder coated steel; 1mm thick
- 7 Mediabox 2x230V + 1 x USB A + 1 x USB C
- **8 Shelf** MDF 19mm, frame steel rod Ø6 mm; colour: black
- 9 Glass wall acoustic safety glass, thickness 10mm, aluminum profile 52x45mm
- **10 Internal wall** filled with acoustic foam, upholstered
- **11 Glass doors** acoustic safe glass, thickness 10mm; equipment: hinges, handle and seal system
- **12 Floor** MDF 31 mm + acoustic fitted carpet
- **13 Wheels** covered with a plinth, allow the booth to be easily moved
- **14 Electrical connection** cable outlet in the roof or plinth