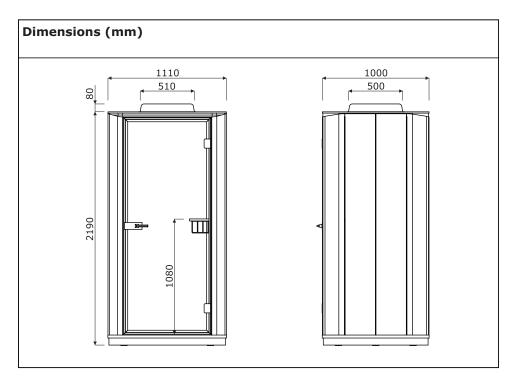

## Technical specification

- Ceiling varnished MDF board, upholstered, colour: G-60084 - dark grpaphite; fitted with lighting and fan
- fitted with lighting and fan **2 Ventilator** - ceiling-mounted fan with airflow adjustment
- **3 Motion sensor** activation of lighting, fans, touch panel and signal lamps
- 4 Signal lamps 4 pcs.; red light - occupied, green light - free
- 5 **Control panel** regulation of lighting intensity and air flow
- 6 External wall powder coated steel; 1mm thick
- **7 Mediabox** 2x230V + 1 x USB A + 1 x USB C
- 8 Shelf MDF 19mm, frame steel rod Ø6 mm; colour: black
- **9 Glass wall** acoustic safety glass, thickness 10mm, aluminum profile 52x45mm
- **10 Internal wall** filled with acoustic foam, upholstered
- **11 Glass doors** acoustic safe glass, thickness 10mm; equipment: hinges, handle and seal system
- **12 Floor** MDF 31 mm + acoustic fitted carpet
- **13 Wheels** covered with a plinth, allow the booth to be easily moved **14 Electrical connection** - cable
- outlet in the roof or plinth