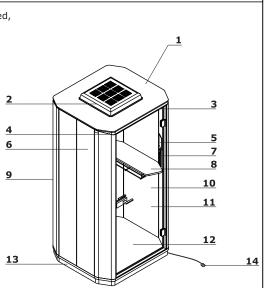

## Technical specification

- Ceiling varnished MDF board, upholstered, colour: G-60084 - dark grpaphite; fitted with lighting and fan
- fitted with lighting and fan **2 Ventilator** - ceiling-mounted fan with airflow adjustment
- **3 Motion sensor** activation of lighting, fans, touch panel and signal lamps
- 4 Signal lamps 4 pcs.; red light - occupied, green light - free
- 5 **Control panel** regulation of lighting intensity and air flow
- 6 External wall powder coated steel; 1mm thick
- **7 Mediabox** 2x230V + 1 x USB A + 1 x USB C
- 8 Shelf MDF 19mm, frame steel rod Ø6 mm; colour: black
- **9 Glass wall** acoustic safety glass, thickness 10mm, aluminum profile 52x45mm
- **10 Internal wall** filled with acoustic foam, upholstered
- **11 Glass doors** acoustic safe glass, thickness 10mm; equipment: hinges, handle and seal system
- **12 Floor** MDF 31 mm + acoustic fitted carpet
- **13 Wheels** covered with a plinth, allow the booth to be easily moved **14 Electrical connection** - cable
- outlet in the roof or plinth