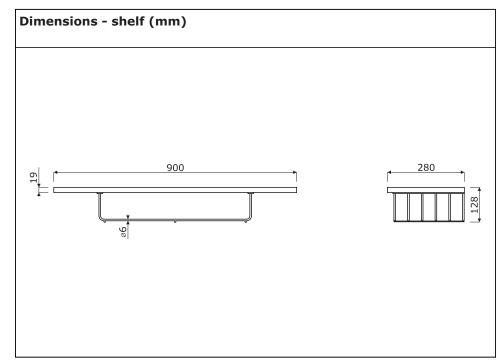

## Technical specification

- Ceiling varnished MDF board, upholstered, colour: G-60084 - dark grpaphite; fitted with lighting and fan
- fitted with lighting and fan **2 Ventilator** - ceiling-mounted fan with airflow adjustment
- **3 Motion sensor** activation of lighting, fans, touch panel and signal lamps
- 4 Signal lamps 4 pcs.; red light - occupied, green light - free
- 5 **Control panel** regulation of lighting intensity and air flow
- 6 External wall powder coated steel; 1mm thick
- **7 Mediabox** 2x230V + 1 x USB A + 1 x USB C
- 8 Shelf MDF 19mm, frame steel rod Ø6 mm; colour: black
- **9 Glass wall** acoustic safety glass, thickness 10mm, aluminum profile 52x45mm
- **10 Internal wall** filled with acoustic foam, upholstered
- **11 Glass doors** acoustic safe glass, thickness 10mm; equipment: hinges, handle and seal system
- **12 Floor** MDF 31 mm + acoustic fitted carpet
- **13 Wheels** covered with a plinth, allow the booth to be easily moved **14 Electrical connection** - cable
- outlet in the roof or plinth