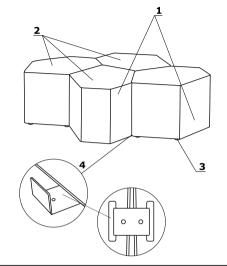

## Technical specification

- 1 Body MFC 6/8" (18 mm), 1 1/8" (28 mm) and HDF 1/8" (3 mm), fixed with confirmat screws
- 2 Seat cut foam: thickness 2" (50 mm)
- 3 Polypropylene feet Ø1 1/8" (30 mm), 6 pcs
- 4 Metal connecting elements profile 1/8" (2 mm), laser-cut, powder coated, color: black