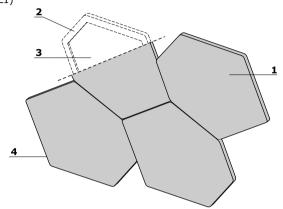

## Technical specification

- 1 Body MFC 6/8" (18 mm), 1 1/8" (28 mm) and HDF 1/8" (3 mm), fixed with confirmat screws
- 2 Seat cut foam: thickness 2" (50 mm)
- 3 Polypropylene feet Ø1 1/8" (30 mm), 6 pcs
- 4 Metal connecting elements profile 1/8" (2 mm), laser-cut, powder coated, color: black