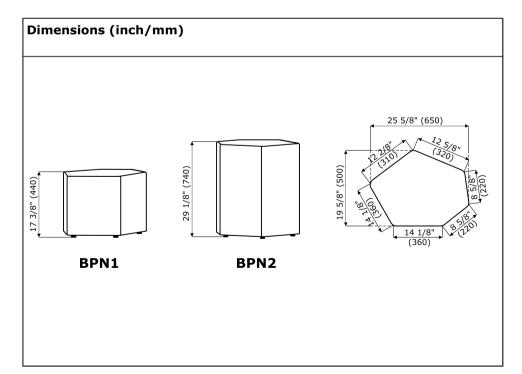

## Bazalto - Wall-mounted screen

- Screen one-side upholstery, Sonic technology structure with A-class acoustics certificate, pinnable
  Frame chipboard
  Filling acoustic nonwoven with high sound absorption and dispersion properties
  Fixing element glue (1 pack is enough for 6 panels) order separately (BKL1)



## Technical specification

- 1 Body MFC 6/8" (18 mm), 1 1/8" (28 mm) and HDF 1/8" (3 mm), fixed with confirmat screws
- 2 Seat cut foam: thickness 2" (50 mm)
- 3 Polypropylene feet Ø1 1/8" (30 mm), 6 pcs
- 4 Metal connecting elements profile 1/8" (2 mm), laser-cut, powder coated, color: black



- max. load 120 kg