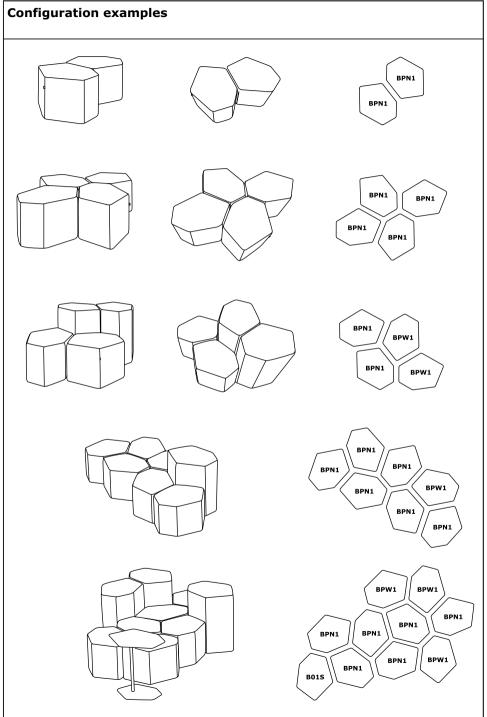

## Bazalto - Wall-mounted screen

- Screen one-side upholstery, Sonic technology structure with A-class acoustics certificate, pinnable
  Frame chipboard
  Filling acoustic nonwoven with high sound absorption and dispersion properties
  Fixing element glue (1 pack is enough for 6 panels) order separately (BKL1)



## Technical specification

- 1 Body MFC 6/8" (18 mm), 1 1/8" (28 mm) and HDF 1/8" (3 mm), fixed with confirmat screws
- 2 Seat cut foam: thickness 2" (50 mm)
- 3 Polypropylene feet Ø1 1/8" (30 mm), 6 pcs
- 4 Metal connecting elements profile 1/8" (2 mm), laser-cut, powder coated, color: black



- max. load 120 kg