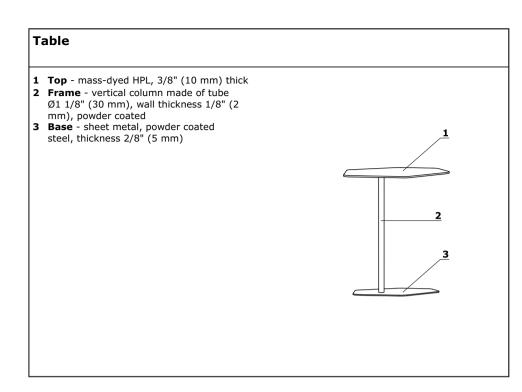

## Technical specification

- 1 Body MFC 6/8" (18 mm), 1 1/8" (28 mm) and HDF 1/8" (3 mm), fixed with confirmat screws
- 2 Seat cut foam: thickness 2" (50 mm)
- 3 Polypropylene feet Ø1 1/8" (30 mm), 6 pcs
- 4 Metal connecting elements profile 1/8" (2 mm), laser-cut, powder coated, color: black