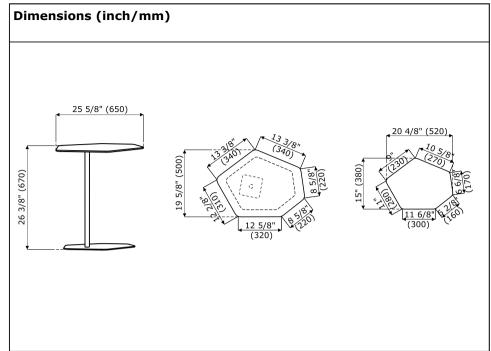

## Bazalto - Wall-mounted screen

- Screen one-side upholstery, Sonic technology structure with A-class acoustics certificate, pinnable
  Frame chipboard
  Filling acoustic nonwoven with high sound absorption and dispersion properties
  Fixing element glue (1 pack is enough for 6 panels) order separately (BKL1)



## Technical specification

- 1 Body MFC 6/8" (18 mm), 1 1/8" (28 mm) and HDF 1/8" (3 mm), fixed with confirmat screws
- 2 Seat cut foam: thickness 2" (50 mm)
- 3 Polypropylene feet Ø1 1/8" (30 mm), 6 pcs
- 4 Metal connecting elements profile 1/8" (2 mm), laser-cut, powder coated, color: black



- max. load 120 kg