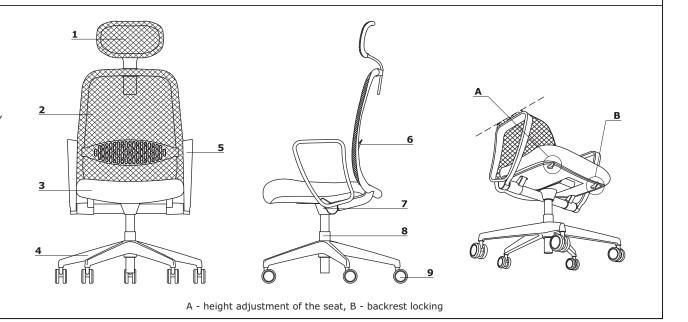

## **Technical specification**

- 1 Headrest option with extra charge polyester mesh with high abrasion resistance; structure made of PA6 wear-resistant; vertically adjustable (range 80 mm)
- 2 Backrest polyester mesh with high abrasion resistance; structure made of PA6 - wear-resistant; 15° tilt
- 3 Seat structure made of plastic; filling moulded foam; flame retardant, density of 50 kg/m3, upholstered
- **4 Base** 5-star, polypropylene, Ø=680 mm, h=124 mm; OPTION WITH EXTRA CHARGE 5-star, polished aluminium, Ø=680 mm, h=124 mm
- **5 Armrests** polyurethane, non-adjustable
- **6 Lumbar support** manual height adjustment (45 mm)
- 7 Weighting mechanism adjusts the backrest and seat tilting according to the user's weight - no manual adjustment of the tilting spring required
- 8 Actuator steel gas spring; adjustment range 110 mm; colour: black
- 9 Castors Ø65 mm, for soft floors PP+PA, colour: black; OPTION WITH EXTRA CHARGE - for hard floors PP+PA, colour: black