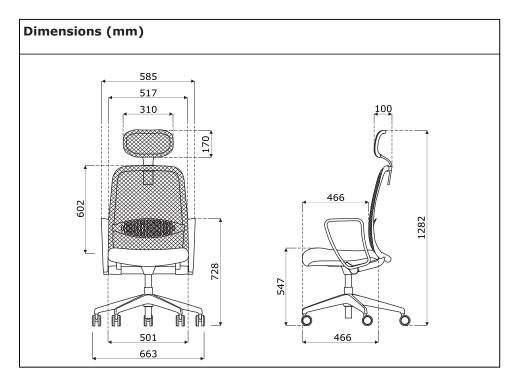

## **Technical specification**

- 1 Headrest option with extra charge polyester mesh with high abrasion resistance; structure made of PA6 wear-resistant; vertically adjustable (range 80 mm)
- 2 Backrest polyester mesh with high abrasion resistance; structure made of PA6 - wear-resistant; 15° tilt
- 3 Seat structure made of plastic; filling moulded foam; flame retardant, density of 50 kg/m3, upholstered
- **4 Base** 5-star, polypropylene, Ø=680 mm, h=124 mm; OPTION WITH EXTRA CHARGE 5-star, polished aluminium, Ø=680 mm, h=124 mm
- **5 Armrests** polyurethane, non-adjustable
- **6 Lumbar support** manual height adjustment (45 mm)
- 7 Weighting mechanism adjusts the backrest and seat tilting according to the user's weight - no manual adjustment of the tilting spring required
- 8 Actuator steel gas spring; adjustment range 110 mm; colour: black
- 9 Castors Ø65 mm, for soft floors PP+PA, colour: black; OPTION WITH EXTRA CHARGE - for hard floors PP+PA, colour: black