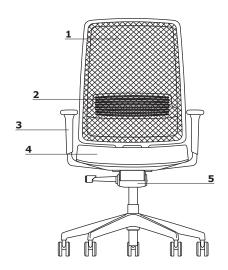

## **Technical specification**

- 1 Backrest mesh, colour: black
- **2 Lumbar support** manual height adjustable (75 mm)
- **3 Armrests 1D** polyamide, colour: black; height adjustment 60 mm
- •OPTION WITH EXTRA CHARGE Armrest 3D soft TPU armrest tops, colour: black; height adjustment 60 mm; horizontal adjustment 50 mm; depth adjustment 50 mm
- **4 Seat** moulded foam, density of 55 kg/m³, 60 mm thick; upholstered
- **5 Mechanism** Auro Synchro
- **6 Actuator** steel gas spring; adjustment range 110 mm; colour: black
- **7 Base** 5-star, polypropylene, Ø=680 mm, h=124 mm
- 8 Castors Ø65 mm, for soft floors PP+PA, colour: black; OPTION WITH EXTRA CHARGE - for hard floors PP+PA, colour: black