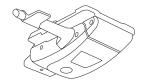

## Mechanism

## **AUTO SYNCHRO**

- synchronized automated regulation chair back press mechanism
- designed for usage 45 and 120kg
- •allows the backrest to tilt from 0° to 20° and the seat to tilt from 0° to 6° at the same time
- possibility to lock the backrest in 5 positions