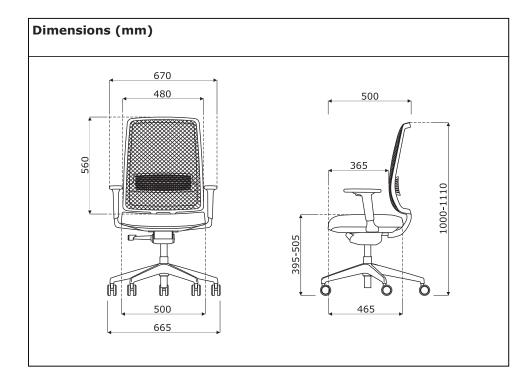

## **Technical specification**

- 1 Backrest mesh, colour: black
- **2 Lumbar support** manual height adjustable (75 mm)
- **3 Armrests 1D** polyamide, colour: black; height adjustment 60 mm
- •OPTION WITH EXTRA CHARGE Armrest 3D soft TPU armrest tops, colour: black; height adjustment 60 mm; horizontal adjustment 50 mm; depth adjustment 50 mm
- **4 Seat** moulded foam, density of 55 kg/m³, 60 mm thick; upholstered
- **5 Mechanism** Auro Synchro
- **6 Actuator** steel gas spring; adjustment range 110 mm; colour: black
- **7 Base** 5-star, polypropylene, Ø=680 mm, h=124 mm
- 8 Castors Ø65 mm, for soft floors PP+PA, colour: black; OPTION WITH EXTRA CHARGE - for hard floors PP+PA, colour: black