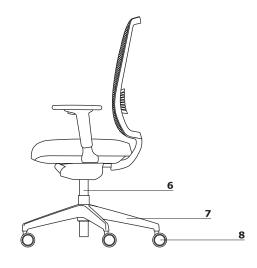

## **Technical specification**

- 1 Backrest mesh, colour: black
- **2 Lumbar support** manual height adjustable (75 mm)
- **3 Armrests 1D** polyamide, colour: black; height adjustment 60 mm
- •OPTION WITH EXTRA CHARGE Armrest 3D soft TPU armrest tops, colour: black; height adjustment 60 mm; horizontal adjustment 50 mm; depth adjustment 50 mm
- **4 Seat** moulded foam, density of 55 kg/m³, 60 mm thick; upholstered
- **5 Mechanism** Auro Synchro
- **6 Actuator** steel gas spring; adjustment range 110 mm; colour: black
- **7 Base** 5-star, polypropylene, Ø=680 mm, h=124 mm
- 8 Castors Ø65 mm, for soft floors PP+PA, colour: black; OPTION WITH EXTRA CHARGE - for hard floors PP+PA, colour: black