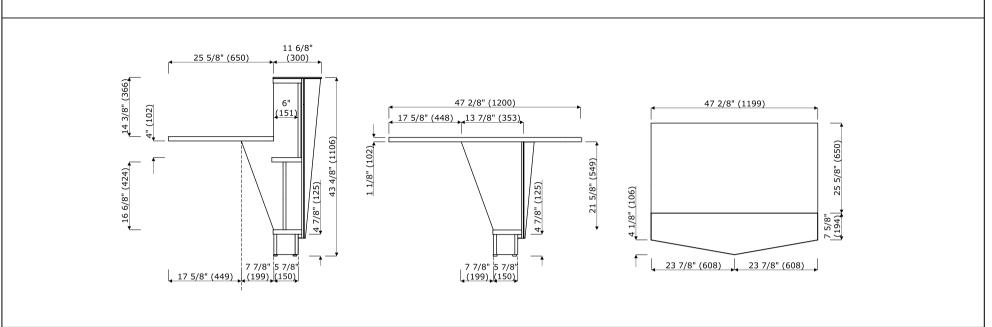

1 1/8" (28 mm), tempered glass 3/8" (8 mm)
- 2 Front MFC 4/8" (12 mm) + Glass LACOBEL 1/8" (4 mm)
- 3 Side panel linking low and heigh fronts - MFC 1 1 /8" (28 mm), ABS edge 1/8" (2 mm)
- 4 LED illumination at the full length of the reception desk, cold white color (verging on the blue shade)
- 5 Leveling 2/8" (5 mm) range
- 6 Low side panel MFC 1 1/8" (28 mm), ABS edge 1/8" (2 mm)
- **7 Kick plate** HPL brushed aluminum
- 8 Fixing flat bar
- **9 Monitor shelf** MFC 1 1/8" (28 mm) **10 Worktop** - MFC 1 1/8" (28 mm), ABS
- edge 1/8" (2 mm), fitted with 2 MFC-caps **11 Supporting leg** - NG41 - powder coated
- steel, required for connecting the tops 12 High side panel - MFC 1 1/8" (28 mm),
- ABS edge 1/8" (2 mm)
- **13 Cable grommets** Ø3 1/8 (Ø80 mm)



Alpa



## Dimensions (inch/mm)