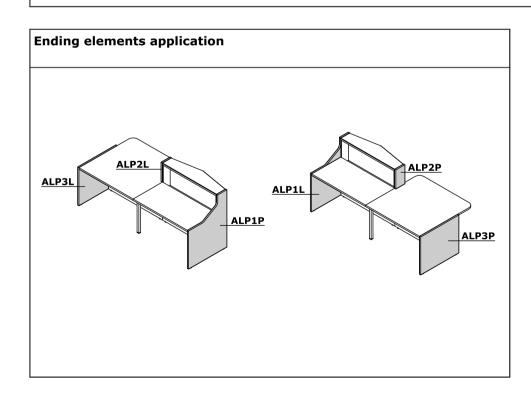

al specification

- 1 Top MFC 1 1/8" (28 mm), tempered glass 3/8" (8 mm)
- 2 Front MFC 4/8" (12 mm) + Glass LACOBEL 1/8" (4 mm)
- 3 Side panel linking low and heigh fronts - MFC 1 1 /8" (28 mm), ABS edge 1/8" (2 mm)
- 4 LED illumination at the full length of the reception desk, cold white color (verging on the blue shade)
- 5 Leveling 2/8" (5 mm) range
- 6 Low side panel MFC 1 1/8" (28 mm), ABS edge 1/8" (2 mm)
- **7 Kick plate** HPL brushed aluminum
- 8 Fixing flat bar
- **9 Monitor shelf** MFC 1 1/8" (28 mm) **10 Worktop** - MFC 1 1/8" (28 mm), ABS
- edge 1/8" (2 mm), fitted with 2 MFC-caps **11 Supporting leg** - NG41 - powder coated
- steel, required for connecting the tops 12 High side panel - MFC 1 1/8" (28 mm),
- ABS edge 1/8" (2 mm)
- **13 Cable grommets** Ø3 1/8 (Ø80 mm)



Alpa



## Dimensions (inch/mm)