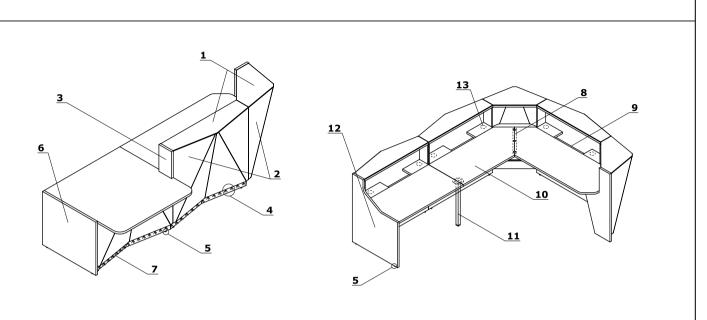

## Technical specification

- 1 Top MFC 1 1/8" (28 mm), tempered glass 3/8" (8 mm)
- 2 Front MFC 4/8" (12 mm) + Glass LACOBEL 1/8" (4 mm)
- 3 Side panel linking low and heigh fronts - MFC 1 1 /8" (28 mm), ABS edge 1/8" (2 mm)
- 4 LED illumination at the full length of the reception desk, cold white color (verging on the blue shade)
- 5 Leveling 2/8" (5 mm) range
- 6 Low side panel MFC 1 1/8" (28 mm), ABS edge 1/8" (2 mm)
- **7 Kick plate** HPL brushed aluminum
- 8 Fixing flat bar
- **9 Monitor shelf** MFC 1 1/8" (28 mm) **10 Worktop** - MFC 1 1/8" (28 mm), ABS
- edge 1/8" (2 mm), fitted with 2 MFC-caps **11 Supporting leg** - NG41 - powder coated
- steel, required for connecting the tops 12 High side panel - MFC 1 1/8" (28 mm),
- ABS edge 1/8" (2 mm)
- **13 Cable grommets** Ø3 1/8 (Ø80 mm)